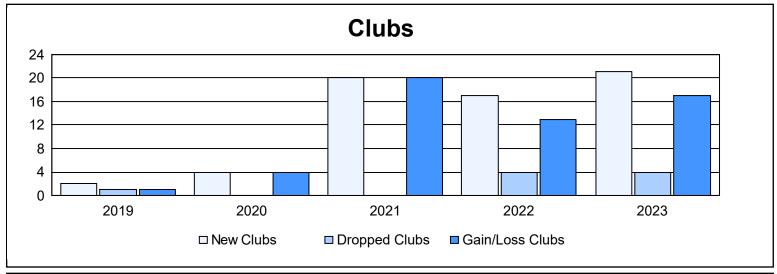

District 320 C

As of June 2023 Cumulative

| Year      | New<br>Clubs | Dropped<br>Clubs | Gain/<br>Loss<br>Clubs | New<br>Members | Charter<br>Members | Reinstate<br>Members | Transfer<br>Members | Total<br>Member<br>Added | Total<br>Members<br>Dropped | Gain/<br>Loss<br>Members |
|-----------|--------------|------------------|------------------------|----------------|--------------------|----------------------|---------------------|--------------------------|-----------------------------|--------------------------|
| 2018-2019 | 2            | 1                | 1                      | 267            | 70                 | 16                   | 5                   | 358                      | 394                         | -36                      |
| 2019-2020 | 4            | 0                | 4                      | 187            | 91                 | 11                   | 8                   | 297                      | 325                         | -28                      |
| 2020-2021 | 20           | 0                | 20                     | 277            | 468                | 38                   | 18                  | 801                      | 455                         | 346                      |
| 2021-2022 | 17           | 4                | 13                     | 665            | 457                | 92                   | 12                  | 1,226                    | 683                         | 543                      |
| 2022-2023 | 21           | 4                | 17                     | 406            | 677                | 93                   | 4                   | 1,180                    | 660                         | 520                      |
| Average   | 13           | 2                | 11                     | 360            | 353                | 50                   | 9                   | 772                      | 503                         | 269                      |