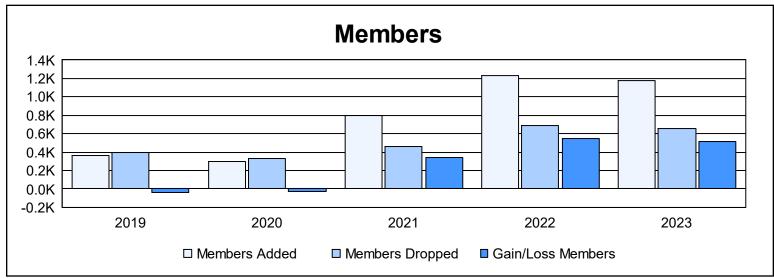

District 320 C

As of June 2023 Cumulative

| Year      | New<br>Clubs | Dropped<br>Clubs | Gain/<br>Loss<br>Clubs | New<br>Members | Charter<br>Members | Reinstate<br>Members | Transfer<br>Members | Total<br>Member<br>Added | Total<br>Members<br>Dropped | Gain/<br>Loss<br>Members |
|-----------|--------------|------------------|------------------------|----------------|--------------------|----------------------|---------------------|--------------------------|-----------------------------|--------------------------|
| 2018-2019 | 2            | 1                | 1                      | 267            | 70                 | 16                   | 5                   | 358                      | 394                         | -36                      |
| 2019-2020 | 4            | 0                | 4                      | 187            | 91                 | 11                   | 8                   | 297                      | 325                         | -28                      |
| 2020-2021 | 20           | 0                | 20                     | 277            | 468                | 38                   | 18                  | 801                      | 455                         | 346                      |
| 2021-2022 | 17           | 4                | 13                     | 665            | 457                | 92                   | 12                  | 1,226                    | 683                         | 543                      |
| 2022-2023 | 21           | 4                | 17                     | 406            | 677                | 93                   | 4                   | 1,180                    | 660                         | 520                      |
| Average   | 13           | 2                | 11                     | 360            | 353                | 50                   | 9                   | 772                      | 503                         | 269                      |